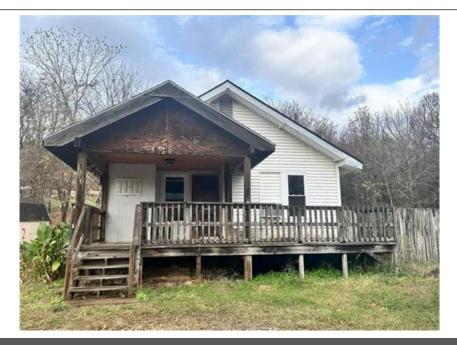

## 1056 N Monitor Rd, Springdale, AR 72764

» Beds: 2 | Baths: 1 Full

» MLS #: 1292241

» Single Family |  $1,044 \text{ ft}^2$  | Lot:  $17,424 \text{ ft}^2$ 

» More Info: 1056NMonitorRdSpringdale.lsForSale.com

## \$150,000

You will not find a better home for \$150,000 or less in NWA. Nice peaceful living with front porch views of the beautiful hills and mountains of NWA. 5 minutes to the new rejuvenated downtown Springdale, eat at Homegrown you will not be disappointed. Exceptional location with easy access to all cities in NWA. Everything in this home works, so you can move right in and renovate as you go. If you are an investors the protentional is phenomenal with a great return on investment. Currently a two bedroom with one bathroom home, but converting or rebuilding the back 384 SF garage and current laundry room to a new master bedroom with walk-in-closet and ensuite is very easy in this space. Room to add a 4th bedroom or flex room by moving the laundry room across the back and opening up the kitchen. This renovation alone would add almost 400 SF to the home for maximum return on investment. New roof in 2023 and windows already updated. Don't scroll past this home without first putting your eyes on it.